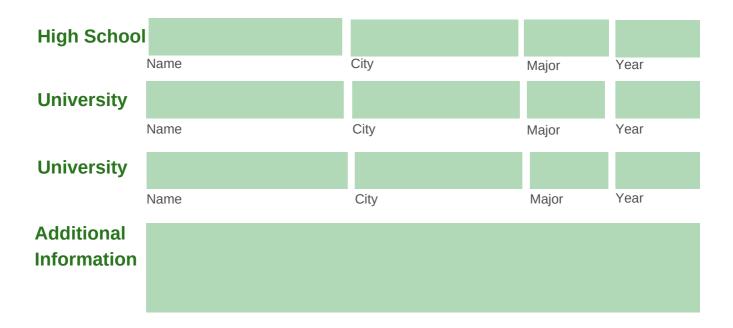

## FLOYD MEMORIAL LIBRARY JOB APPLICATION

## PERSONAL INFORMATION



## EDUCATION



## **EMPLOYMENT HISTORY**

Last three employers with the most recent one first

| NAME/ADDRESS | POSITION | DATE OF<br>EMPLOYMENT | REASON FOR<br>LEAVING |
|--------------|----------|-----------------------|-----------------------|
| 1.           |          |                       |                       |
| 2.           |          |                       |                       |
|              |          |                       |                       |
| 3.           |          |                       |                       |



I certify that all answers given herein are true and complete to the best of my knowledge. I authorize the review of all statements contained in this application for employment as it may be necessary in arriving at an employment decision.

Name & Signature

D