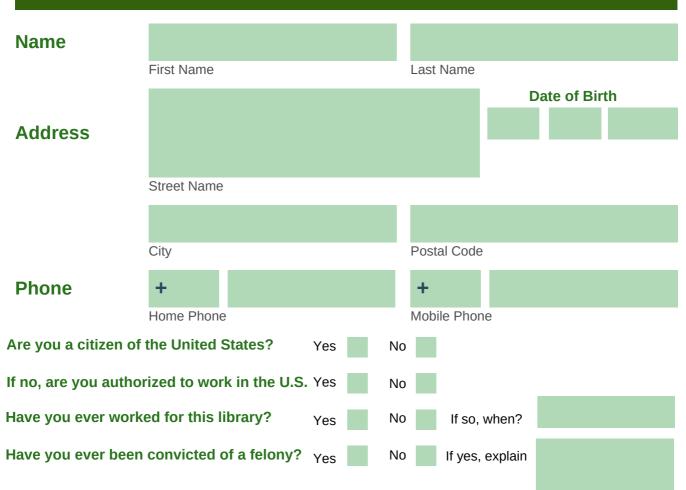

## FLOYD MEMORIAL LIBRARY JOB APPLICATION

## PERSONAL INFORMATION



## EDUCATION



## **EMPLOYMENT HISTORY**

Last three employers with the most recent one first

| NAME/ADDRESS | POSITION | DATE OF<br>EMPLOYMENT | REASON FOR<br>LEAVING |
|--------------|----------|-----------------------|-----------------------|
| 1.           |          |                       |                       |
| 2.           |          |                       |                       |
|              |          |                       |                       |
| 3.           |          |                       |                       |



I certify that all answers given herein are true and complete to the best of my knowledge. I authorize the review of all statements contained in this application for employment as it may be necessary in arriving at an employment decision.

Nam