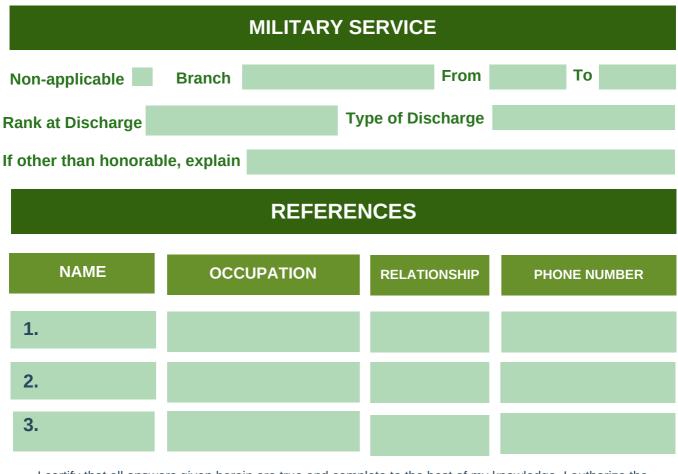

I certify that all answers given herein are true and complete to the best of my knowledge. I authorize the review of all statements contained in this application for employment as it may be necessary in arriving at an employment decision.